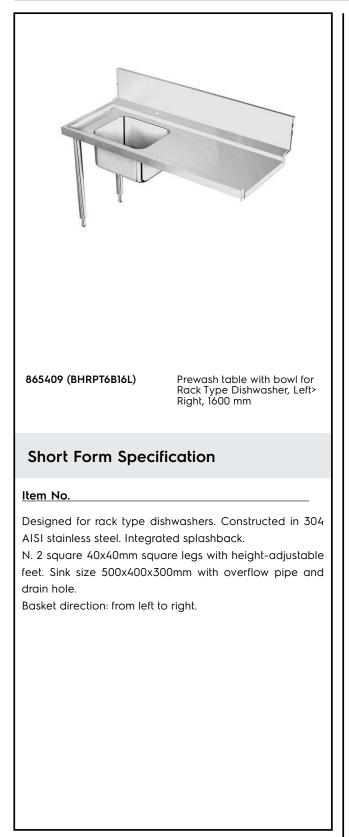

# Electrolux PROFESSIONAL

Handling System for Rack Type Pre-wash Table with 600x450mm Sink Left to Right, 1600mm

| TEM #   |  |
|---------|--|
| MODEL # |  |
|         |  |
| NAME #  |  |
| SIS #   |  |
| AIA #   |  |
|         |  |

#### **Main Features**

- Supplied knocked-down and easy to assemble.
- The table is intended to be directly connected with the rack type in the loading side from left to right direction.
- Suitable to be installed alone with the rack type dishwasher to save space.
- Designed for 500x500 mm dishwashing racks.

## Construction

- 304 AISI stainless steel construction throughout.
- Stainless steel feet 50 mm adjustable in height to ensure that tables drain back into the dishwasher.
- Included splashback to prevent water spatter.
- Deep anti-drip profiles completely folded with lower edge for safe and easy cleaning.
- All surfaces smooth with polished finish.
- 40x40 mm square tubular legs in AISI 304 stainless steel.
- To be secured to the dishwasher and fitted with one pair of legs at the other end.
- Optionally equipped with undershelf, pre-rinse unit, strainer basket and scrap plate.