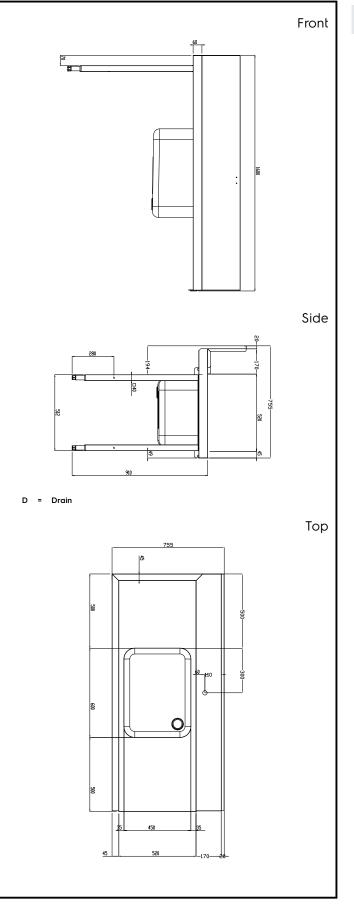

## Key Information:

 
 External dimensions, Width:
 1600 mm

 865409 (BHRPT6B16L)
 1600 mm

 External dimensions, Depth:
 755 mm

 External dimensions, Height:
 1170 mm

 Net weight:
 28 kg

 Splashback Dimensions, Height:
 260 mm

 Basin dimensions:
 1170 mm

Handling System for Rack Type Pre-wash Table with 600x450mm Sink Left to Right, 1600mm

The company reserves the right to make modifications to the products without prior notice. All information correct at time of printing.